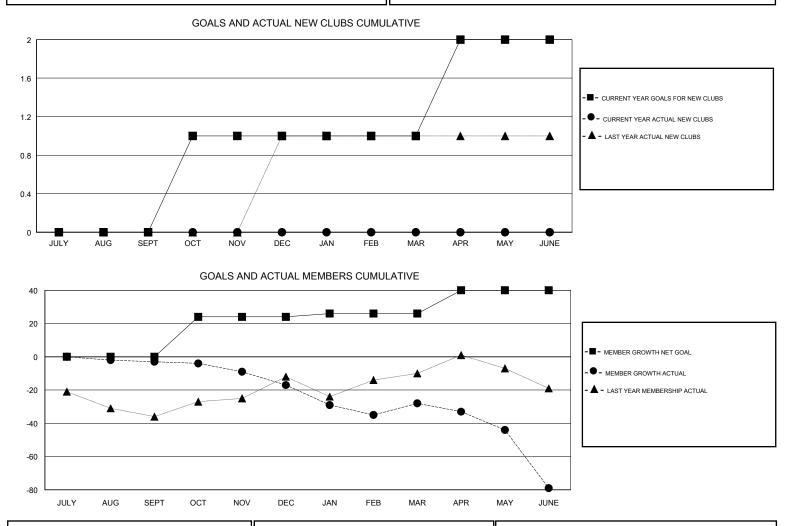

## LOCATION CALIFORNIA HOWARD HUDSON GMT CA GMT: Clubs Members RESULTS FOR 2018-2019 RESULTS FOR 2018-2019 NEW CLUB GOAL NEW CLUBS DROPPED CLUBS MEMBER GROWTH NET MEMBER GROWTH DROPPED QUARTER QUARTER GOAL ACTUAL MEMBERS ACTUAL (including transfers) 0 0 1 0 28 26 JULY/AUG/SEPT JULY/AUG/SEPT 1 0 1 24 26 35 OCT/NOV/DEC OCT/NOV/DEC 0 0 0 2 33 41 JAN/FEB/MAR JAN/FEB/MAR 1 0 2 31 80 14 APR/MAY/JUNE APR/MAY/JUNE